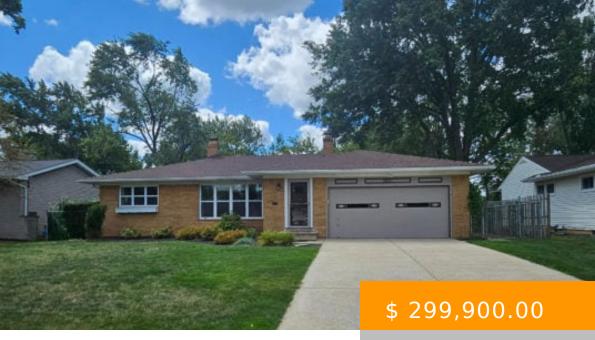

## 15413 GALEMORE DR, MIDDLEBURG HEIGHTS, OH 44130, USA

https://www.lifestagesrealty.net

Enjoy first floor living in this beautifully maintained 3 Be/1.5 Bath Brick Ranch home in Middleburg Heights. You will notice the stunning hardwood floors and natural sunlight with newer windows throughout this beautiful home. Large eat-in kitchen with an abundance of cabinets, tile backsplash, electric stove & dishwasher included, extra dining space with large windows....

## **BASIC FACTS**

**Bedrooms:** 3 **Status:** SOLD

Bathrooms: 1.5 Floors: 1

Area: 1376 sq ft Lot size: .24 sq ft

Year built: 1961