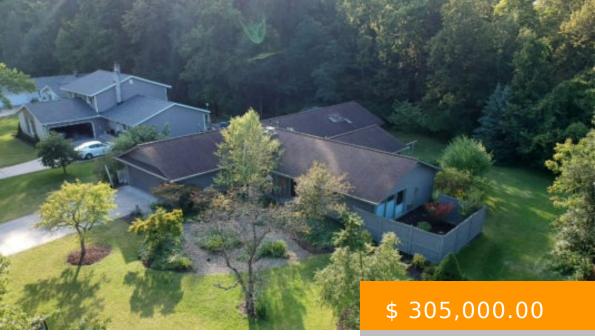

## 11704 POINT OVERLOOK PL, STRONGSVILLE, OH 44136, USA

https://www.lifestagesrealty.net

The spacious home you have been waiting for has just hit the market! This spectacular ranch home is surrounded by trees & wildlife, featuring 4 Beds/2.5 Baths on almost a half-acre in Forest Park Subdivision, a hidden gem in Strongsville! Enjoy the peacefulness of the Metro Park at Mill Stream Reservation, and a gorgeous community...

- 4 beds
- 2.5 baths
- SOLD, SOLD 10/24! 305K
- 2294 sq ft

## **BASIC FACTS**

| Bedrooms: 4             | <b>Status:</b> SOLD SOLD 10/24! 305K |
|-------------------------|--------------------------------------|
| Bathrooms: 2.5          | Floors: 1                            |
| <b>Area:</b> 2294 sq ft | Lot size: .4821 sq ft                |
| Year built: 1972        |                                      |